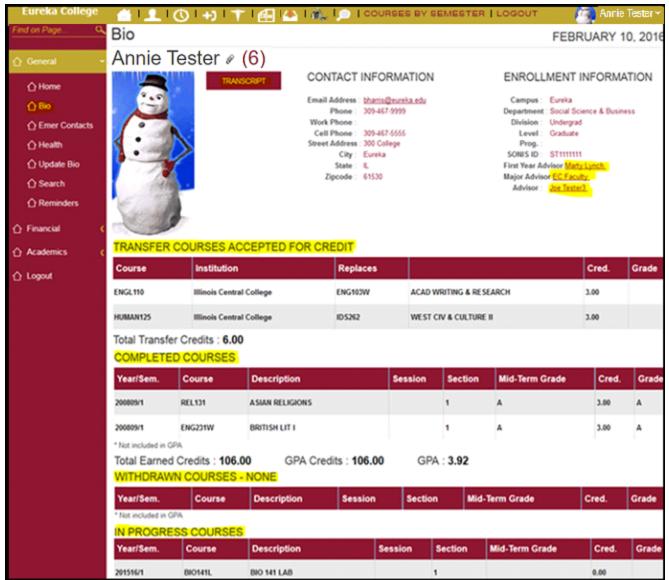

# **Biographic Page**

Click the **Bio** icon at the top of the page or Click 'General' then 'Bio' on the side panel for your biographic page.

Click on the paperclip next to your name ( (6)) to see a list of documents attached to your account. Click on the Title with 'Degree Audit' and your degree audit will open as a PDF document.

- Click on the '**Transcript**' button to view/print your <u>unofficial</u> transcript.
  - See the Registrar's Office for your official transcript.
- Click on any 'Adviser' link to Email that advisor.
- > You can see your Transfer, Completed, Withdrawn, and In Progress Courses.