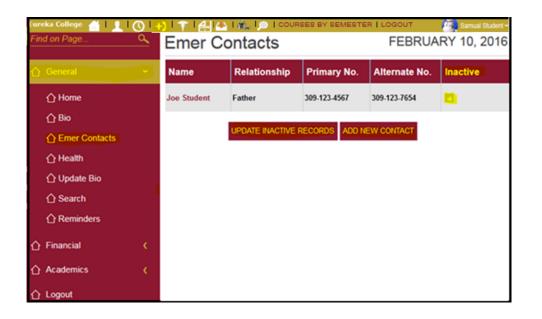

### **Emergency Contacts**

Click the Emergency Contacts in the top of the page or Click 'General' then 'Emer Contacts' on the side panel to get to your Emergency Contact page.

- To make a Contact inactive: Click the 'Inactive' box until you see a checkmark then Click the 'UPDATE INACTIVE RECORDS' button. To remove an Inactive status Click the 'Inactive' box until the box is clear then Click the 'UPDATE INACTIVE RECORDS' button.
- ➤ To add a new Contact, Click the 'ADD NEW CONTACT' button.